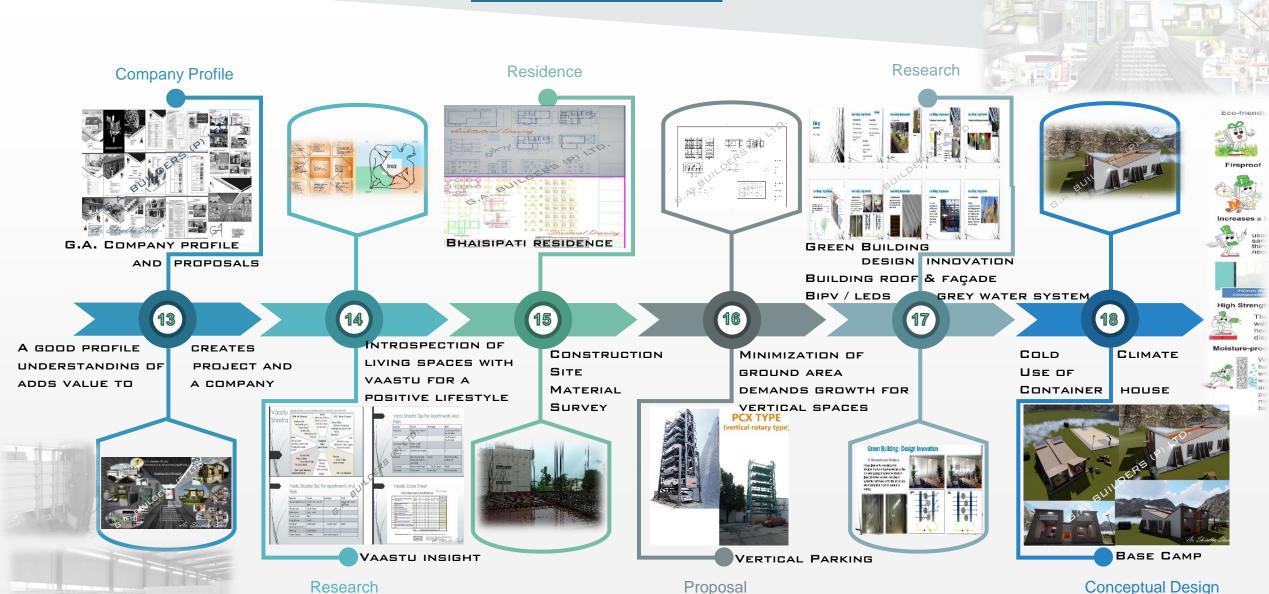

CONSTRUCTION OF RCC BUILDING

SATUNGAL RESIDENCE

BUDHANILKANTHA RESIDENCE

WITH VAASTU, WELL PLANNED BUILDING WITH FUNCTIONAL

INTERIOR

**SPACES** 11

Residence

A CONTEMPORARY LANDSCAPE DESIGN FOR ORGANIC FARM LOVER

10

SWOYANBHU LANDSCAPE

THE ROAD TO SUCCESS IS ALWAYS INDER CONSTRUCTION

12

SAFETY

WHEN

Work

WORKS...

PEOPLE

BRITISH EMBASSY

Seismic Retrofitting & Renovation

Designed by Ar. Shradha Shah

Residence

Landscape

## G.A. PROJECTS

Conceptual Design

Designed by Ar. Shradha Shah